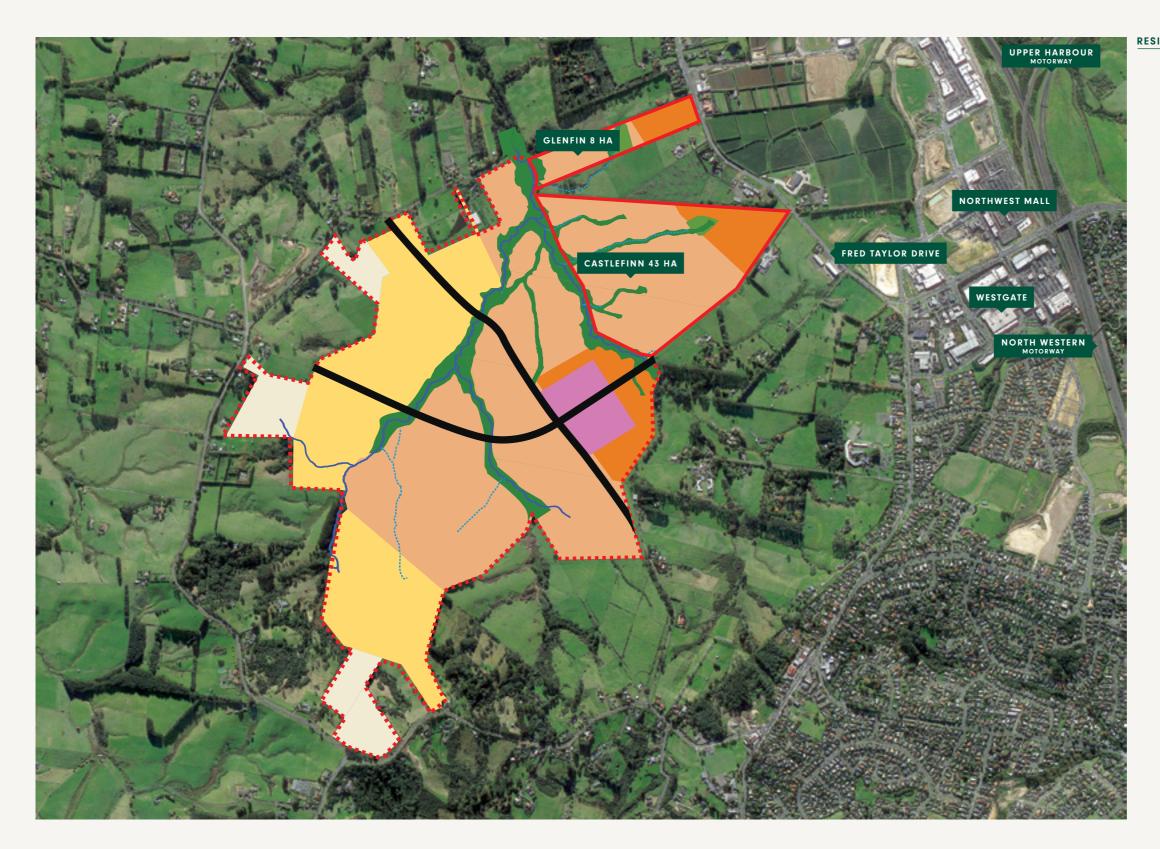

## Redhills

MASSEY, AUCKLAND

Redhills comprises 256 hectares of live zoned land within the Auckland Unitary Plan Redhills Precinct, a new suburb encompassing some 600 hectares of land to the west of Fred Taylor Drive, Massey and adjacent to the Westgate/Massey North Metropolitan Centre.

Redhills will be a master-planned community of high quality residential development with a local centre to be established at its core to provide a heart and focal point for the precinct. Proposed schools, extensive parks and stream corridors, green roads (high amenity priority cycle and pedestrian circuits) and public transport routes will create a sense of place that potentially provides an attractive and suitable environment for more intensive residential development.

The Westgate/Massey North Metropolitan Centre (a 56 ha mixed used development located at the nexus of the Northwestern and Upper Harbour motorways) will also serve the high population growth forecast for the area. Commercial developments completed to date in the town centre include a Mitre 10 MEGA store, Palmers, Pak'n Save and Countdown supermarkets, as well as the NorthWest Mall.