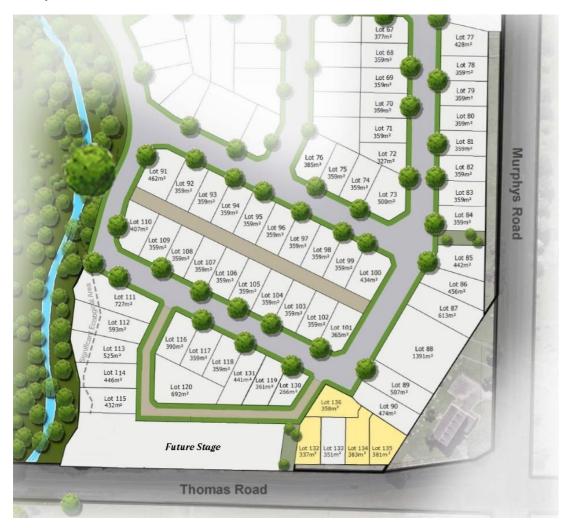

# Price List Donegal Glen Stage 15

Ballyalton Crescent, Flat Bush

### Notes:

- 1. Prices are subject to change without notice
- 2. Sections are subject to Land Covenants registered on title.
- 3. Illustrations are for information only.
- 4. Lots 111-115 inclusive are partially located within a Significant Ecological Area. Refer to Land Covenants for further details.

## **Price List Donegal Glen Stage 15**

| Lot | m²  | Price inc. GST |
|-----|-----|----------------|
| 132 | 337 | SOLD           |
| 133 | 351 | SOLD           |
| 134 | 383 | \$925,000      |
| 135 | 381 | \$925,000      |
| 136 | 358 | \$905,000      |