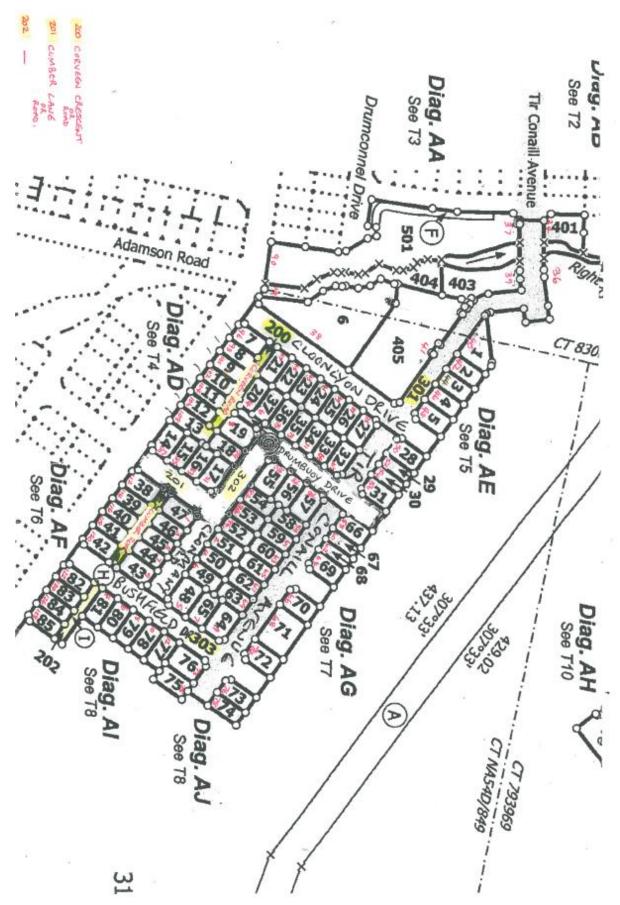

Auckland 2016

This letter is to advise you of the proposed property addresses for the above development are as follows: specified on the attached plan.

| Legal Description | Proposed Property Address            |
|-------------------|--------------------------------------|
| Lot 1 DP 526958   | 40 Tir Conaill Avenue Flat Bush 2016 |
| Lot 2 DP 526958   | 42 Tir Conaill Avenue Flat Bush 2016 |
| Lot 3 DP 526958   | 44 Tir Conaill Avenue Flat Bush 2016 |
| Lot 4 DP 526958   | 46 Tir Conaill Avenue Flat Bush 2016 |
| Lot 5 DP 526958   | 48 Tir Conaill Avenue Flat Bush 2016 |
| Lot 6 DP 526958   | 38 Cloonlyon Drive Flat Bush 2016    |
| Lot 7 DP 526958   | 96 Thomas Road Flat Bush 2016        |
| Lot 8 DP 526958   | 98 Thomas Road Flat Bush 2016        |
| Lot 9 DP 526958   | 100 Thomas Road Flat Bush 2016       |
| Lot 10 DP 526958  | 102 Thomas Road Flat Bush 2016       |
| Lot 11 DP 526958  | 104 Thomas Road Flat Bush 2016       |
| Lot 12 DP 526958  | 106 Thomas Road Flat Bush 2016       |
| Lot 13 DP 526958  | 108 Thomas Road Flat Bush 2016       |
| Lot 14 DP 526958  | 87 Drumbuoy Drive Flat Bush 2016     |
| Lot 15 DP 526958  | 85 Drumbuoy Drive Flat Bush 2016     |
| Lot 16 DP 526958  | 83 Drumbuoy Drive Flat Bush 2016     |
| Lot 17 DP 526958  | 81 Drumbuoy Drive Flat Bush 2016     |
| Lot 18 DP 526958  | 79 Drumbuoy Drive Flat Bush 2016     |
| Lot 19 DP 526958  | 8 Corveen Road Flat Bush 2016        |
| Lot 20 DP 526958  | 4 Corveen Road Flat Bush 2016        |
| Lot 21 DP 526958  | 47 Cloonlyon Drive Flat Bush 2016    |
| Lot 22 DP 526958  | 45 Cloonlyon Drive Flat Bush 2016    |
| Lot 23 DP 526958  | 43 Cloonlyon Drive Flat Bush 2016    |
| Lot 24 DP 526958  | 41 Cloonlyon Drive Flat Bush 2016    |
| Lot 25 DP 526958  | 39 Cloonlyon Drive Flat Bush 2016    |

| Lot 26 DP 526958 | 37 Cloonlyon Drive Flat Bush 2016    |
|------------------|--------------------------------------|
| Lot 27 DP 526958 | 35 Cloonlyon Drive Flat Bush 2016    |
| Lot 28 DP 526958 | 50 Tir Conaill Avenue Flat Bush 2016 |
| Lot 29 DP 526958 | 52 Tir Conaill Avenue Flat Bush 2016 |
| Lot 30 DP 526958 | 54 Tir Conaill Avenue Flat Bush 2016 |
| Lot 31 DP 526958 | 56 Tir Conaill Avenue Flat Bush 2016 |
| Lot 32 DP 526958 | 67 Drumbuoy Drive Flat Bush 2016     |
| Lot 33 DP 526958 | 69 Drumbuoy Drive Flat Bush 2016     |
| Lot 34 DP 526958 | 71 Drumbuoy Drive Flat Bush 2016     |
| Lot 35 DP 526958 | 73 Drumbuoy Drive Flat Bush 2016     |
| Lot 36 DP 526958 | 75 Drumbuoy Drive Flat Bush 2016     |
| Lot 37 DP 526958 | 6 Corveen Road Flat Bush 2016        |
| Lot 38 DP 526958 | 112 Thomas Road Flat Bush 2016       |
| Lot 39 DP 526958 | 114 Thomas Road Flat Bush 2016       |
| Lot 40 DP 526958 | 116 Thomas Road Flat Bush 2016       |
| Lot 41 DP 526958 | 118 Thomas Road Flat Bush 2016       |
| Lot 42 DP 526958 | 120 Thomas Road Flat Bush 2016       |
| Lot 43 DP 526958 | 9 Clonmany Road Flat Bush 2016       |
| Lot 44 DP 526958 | 7 Clonmany Road Flat Bush 2016       |
| Lot 45 DP 526958 | 5 Clonmany Road Flat Bush 2016       |
| Lot 46 DP 526958 | 3 Clonmany Road Flat Bush 2016       |
| Lot 47 DP 526958 | 1 Clonmany Road Flat Bush 2016       |
| Lot 48 DP 526958 | 5 Bushfiled Road Flat Bush 2016      |
| Lot 49 DP 526958 | 6 Clonmany Road Flat Bush 2016       |
| Lot 50 DP 526958 | 4 Clonmany Road Flat Bush 2016       |
| Lot 51 DP 526958 | 2 Clonmany Road Flat Bush 2016       |
| Lot 52 DP 526958 | 86 Drumbuoy Drive Flat Bush 2016     |
| Lot 53 DP 526958 | •                                    |
| Lot 54 DP 526958 | 84 Drumbuoy Drive Flat Bush 2016     |
| Lot 54 DP 526958 | 82 Drumbuoy Drive Flat Bush 2016     |
|                  | 80 Drumbuoy Drive Flat Bush 2016     |
| Lot 56 DP 526958 | 78 Drumbuoy Drive Flat Bush 2016     |
| Lot 57 DP 526958 | 76 Drumbuoy Drive Flat Bush 2016     |
| Lot 58 DP 526958 | 59 Tir Conaill Avenue Flat Bush 2016 |
| Lot 59 DP 526958 | 61 Tir Conaill Avenue Flat Bush 2016 |
| Lot 60 DP 526958 | 63 Tir Conaill Avenue Flat Bush 2016 |
| Lot 61 DP 526958 | 65 Tir Conaill Avenue Flat Bush 2016 |
| Lot 62 DP 526958 | 67 Tir Conaill Avenue Flat Bush 2016 |
| Lot 63 DP 526958 | 69 Tir Conaill Avenue Flat Bush 2016 |
| Lot 64 DP 526958 | 9 Bushfield Drive Flat Bush 2016     |
| Lot 65 DP 526958 | 7 Bushfield Drive Flat Bush 2016     |
| Lot 66 DP 526958 | 58 Tir Conaill Avenue Flat Bush 2016 |
| Lot 67 DP 526958 | 60 Tir Conaill Avenue Flat Bush 2016 |
| Lot 68 DP 526958 | 62 Tir Conaill Avenue Flat Bush 2016 |
| Lot 69 DP 526958 | 64 Tir Conaill Avenue Flat Bush 2016 |
| Lot 70 DP 526958 | 66 Tir Conaill Avenue Flat Bush 2016 |
| Lot 71 DP 526958 | 68 Tir Conaill Avenue Flat Bush 2016 |
|                  |                                      |

| Lot 72 DP 526958  | 74 Tir Conaill Avenue Flat Bush 2016     |
|-------------------|------------------------------------------|
| Lot 73 DP 526958  | 76 Tir Conaill Avenue Flat Bush 2016     |
| Lot 74 DP 526958  | 78 Tir Conaill Avenue Flat Bush 2016     |
| Lot 75 DP 526958  | 75 Tir Conaill Avenue Flat Bush 2016     |
| Lot 76 DP 526958  | 73 Tir Conaill Avenue Flat Bush 2016     |
| Lot 77 DP 526958  | 12 Bushfield Drive Flat Bush 2016        |
| Lot 78 DP 526958  | 10 Bushfield Drive Flat Bush 2016        |
| Lot 79 DP 526958  | 8 Bushfield Drive Flat Bush 2016         |
| Lot 80 DP 526958  | 6 Bushfield Drive Flat Bush 2016         |
| Lot 81 DP 526958  | 4 Bushfield Drive Flat Bush 2016         |
| Lot 82 DP 526958  | 122 Thomas Road Flat Bush 2016           |
| Lot 83 DP 526958  | 124 Thomas Road Flat Bush 2016           |
| Lot 84 DP 526958  | 126 Thomas Road Flat Bush 2016           |
| Lot 85 DP 526958  | 128 Thomas Road Flat Bush 2016           |
| Lot 200 DP 526958 | ROAD - Corveen Road Flat Bush 2016       |
| Lot 201 DP 526958 | ROAD – Cumber Lane Flat Bush 2016        |
| Lot 202 DP 526958 | ROAD                                     |
| Lot 301 DP 526958 | ROAD - Tir Conaill Avenue Flat Bush 2016 |
| Lot 302 DP 526958 | ROAD - Drumbuoy Drive Flat Bush 2016     |
| Lot 303 DP 526958 | ROAD - Bushfield Drive Flat Bush 2016    |
| Lot 401 DP 526958 | 34 Tir Conaill Avenue Flat Bush 2016     |
| Lot 403 DP 526958 | 39 Tir Conaill Avenue Flat Bush 2016     |
| Lot 404 DP 526958 | 94 Thomas Road Flat Bush 2016            |
| Lot 405 DP 526958 | 41 Tir Conaill Avenue Flat Bush 2016     |
| Lot 500 DP 526958 | 36 Tir Conaill Avenue Flat Bush 2016     |
| Lot 501 DP 526958 | 37 Tir Conaill Avenue Flat Bush 2016     |