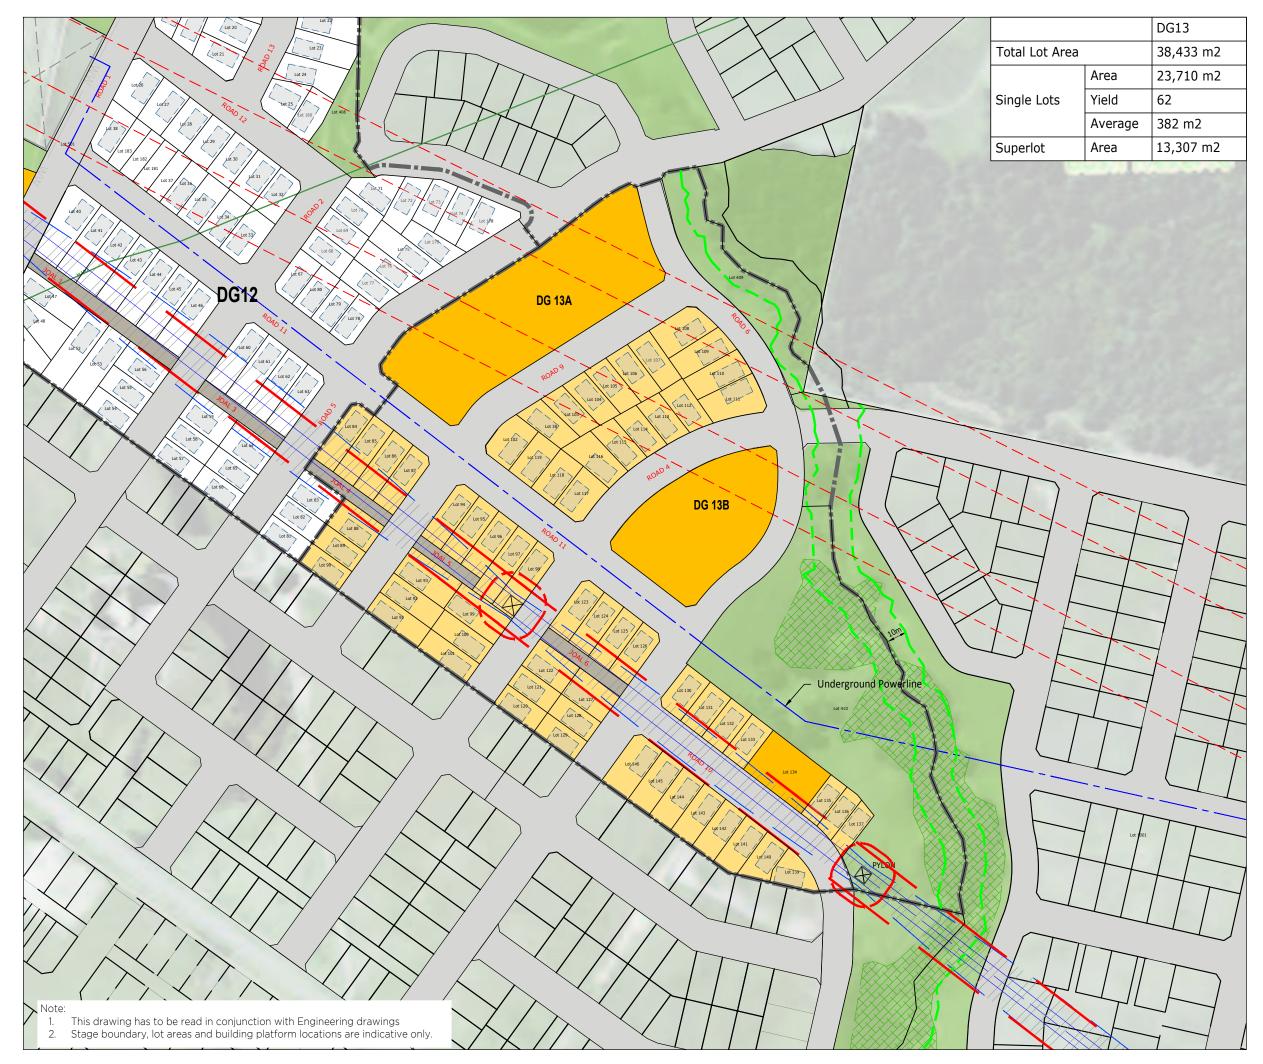

# DG 13 SUBDIVISION SCHEME

KEY

|             | Proposed single lot                                                     |
|-------------|-------------------------------------------------------------------------|
|             | Proposed superlots                                                      |
|             | Open space                                                              |
|             | SEA                                                                     |
|             | Overhead transmission lines and blowouts (retained)                     |
| = =         | National Grid Yard<br>(12m from centre of powerline and pylon)          |
|             | National Grid Yard<br>(no longer applicable as powerlines were removed) |
| $\boxtimes$ | Pylon (retained)                                                        |
|             | Stage boundary                                                          |
| = =         | Stream offset<br>20m - Esplanade reserve<br>10m - Drainage reserve      |
|             | Typical 8 x 15m building platform                                       |
|             |                                                                         |

# HARRISON GRIERSON

### DG 11D, 12 & 13

### HUGH GREEN

 Project:
 1050-142875-01

 Date:
 21 January 2020

 Drawing No:
 142875-UD-102

 Status:
 S127

 Scale:
 1:2000 - A3

 Revision:
 D

| G13      |
|----------|
| 3,433 m2 |
| 7,433 m2 |
| 3        |
| 03 m2    |
| 000 m2   |