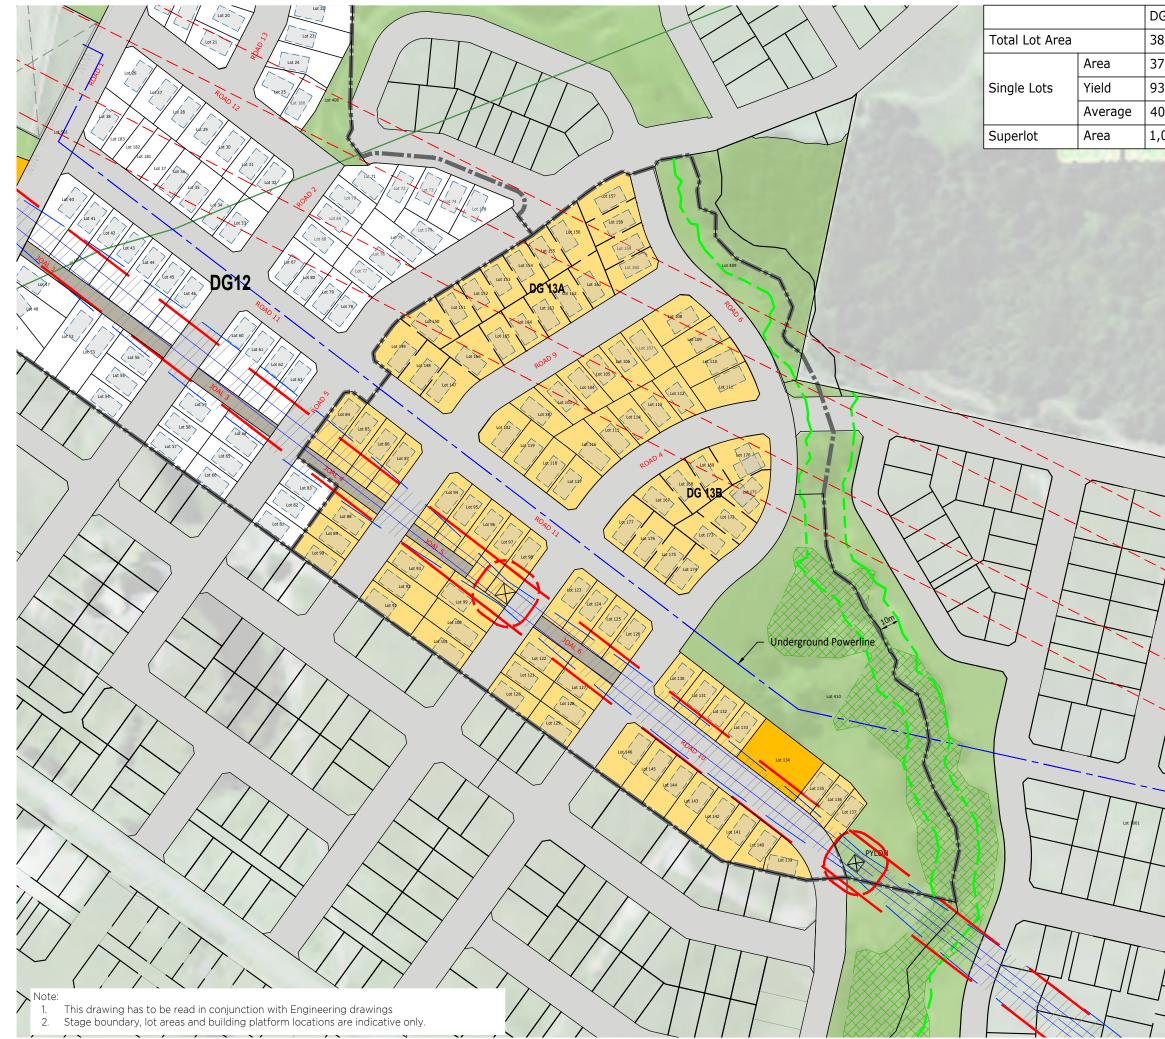

# DG 13 SUBDIVISION SCHEME

KEY

|             | Proposed single lot                                                     |
|-------------|-------------------------------------------------------------------------|
|             | Proposed superlots                                                      |
|             | Open space                                                              |
|             | SEA                                                                     |
|             | Overhead transmission lines and blowouts (retained)                     |
| = =         | National Grid Yard<br>(12m from centre of powerline and pylon)          |
|             | National Grid Yard<br>(no longer applicable as powerlines were removed) |
| $\boxtimes$ | Pylon (retained)                                                        |
|             | Stage boundary                                                          |
| = =         | Stream offset<br>20m - Esplanade reserve<br>10m - Drainage reserve      |
|             | Typical 8 x 15m building platform                                       |
|             |                                                                         |

# HARRISON GRIERSON

### DG 11D, 12 & 13

### HUGH GREEN

 Project:
 1050-142875-01

 Date:
 21 January 2020

 Drawing No:
 142875-UD-102

 Status:
 S127

 Scale:
 1:2000 - A3

 Revision:
 D

| G13      |
|----------|
| 3,433 m2 |
| 7,433 m2 |
| 3        |
| 03 m2    |
| 000 m2   |