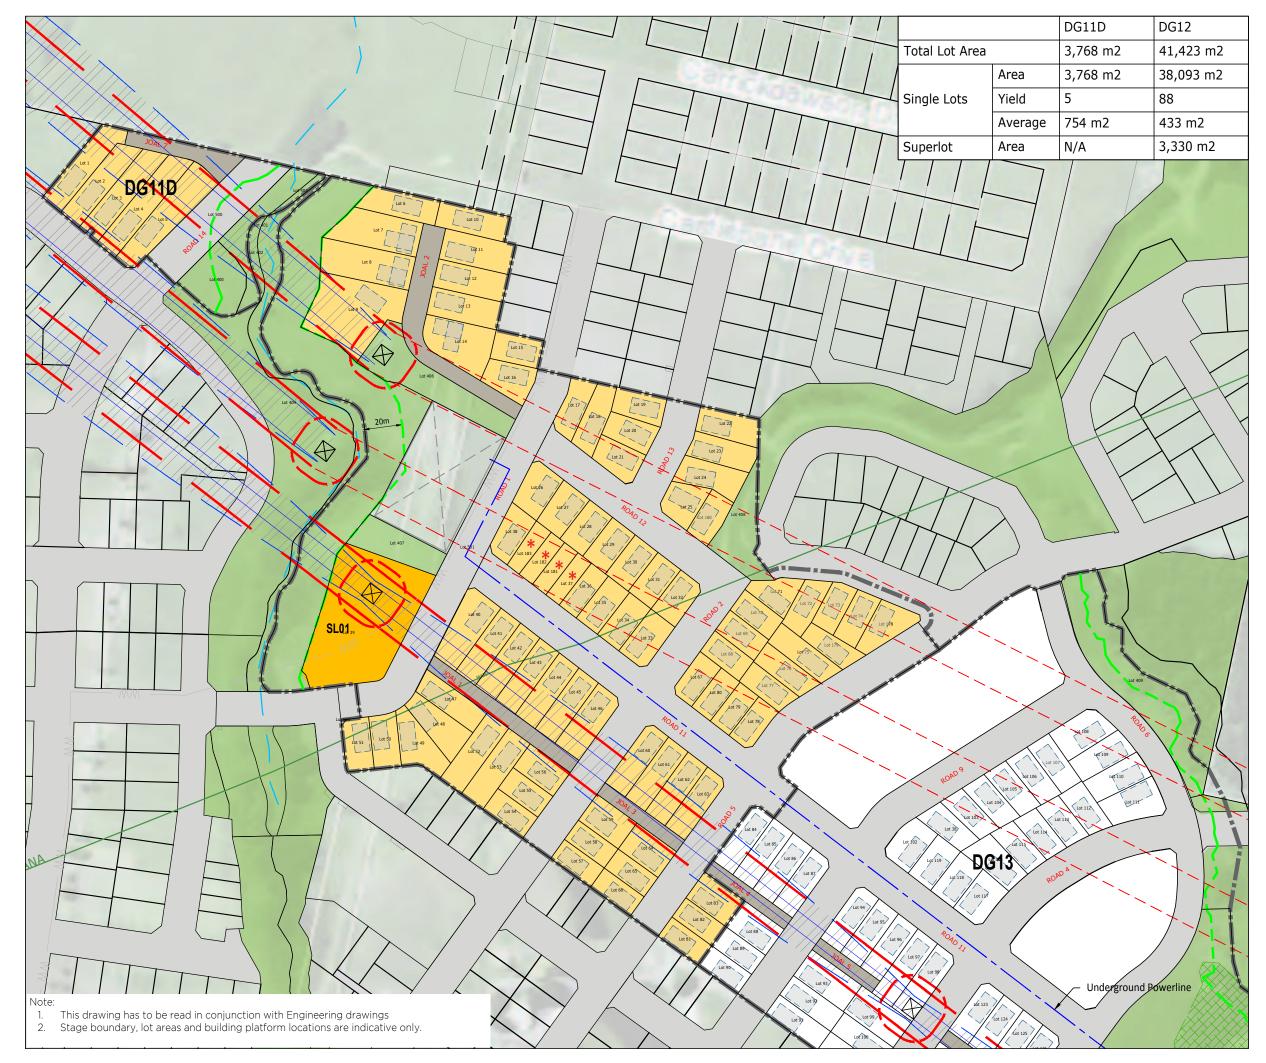

## **DG12 SUBDIVISION SCHEME**

KEY

Proposed single lot Proposed superlot

Open space

\_

\_

\_\_\_

\_\_\_\_

 $\square$ 

\*

Overhead transmission lines and blowouts (retained)

> National Grid Yard (12m from centre of powerline and pylon)

National Grid Yard (no longer applicable as powerlines were removed)

Pylon (retained)

Stage boundary

Stream offset 20m - Esplanade reserve 10m - Drainage reserve

Typical 8 x 15m building platform

Comprehensive dwellings layout plans to be provided by NZHF

# HARRISON GRIERSON

### DG 11D, 12 & 13

### **HUGH GREEN**

Project: 1050-142875-01 Date: 21 January 2020 Drawing No: 142875-UD-101 Status: S127 1:2000 - A3 Scale: Revision: D