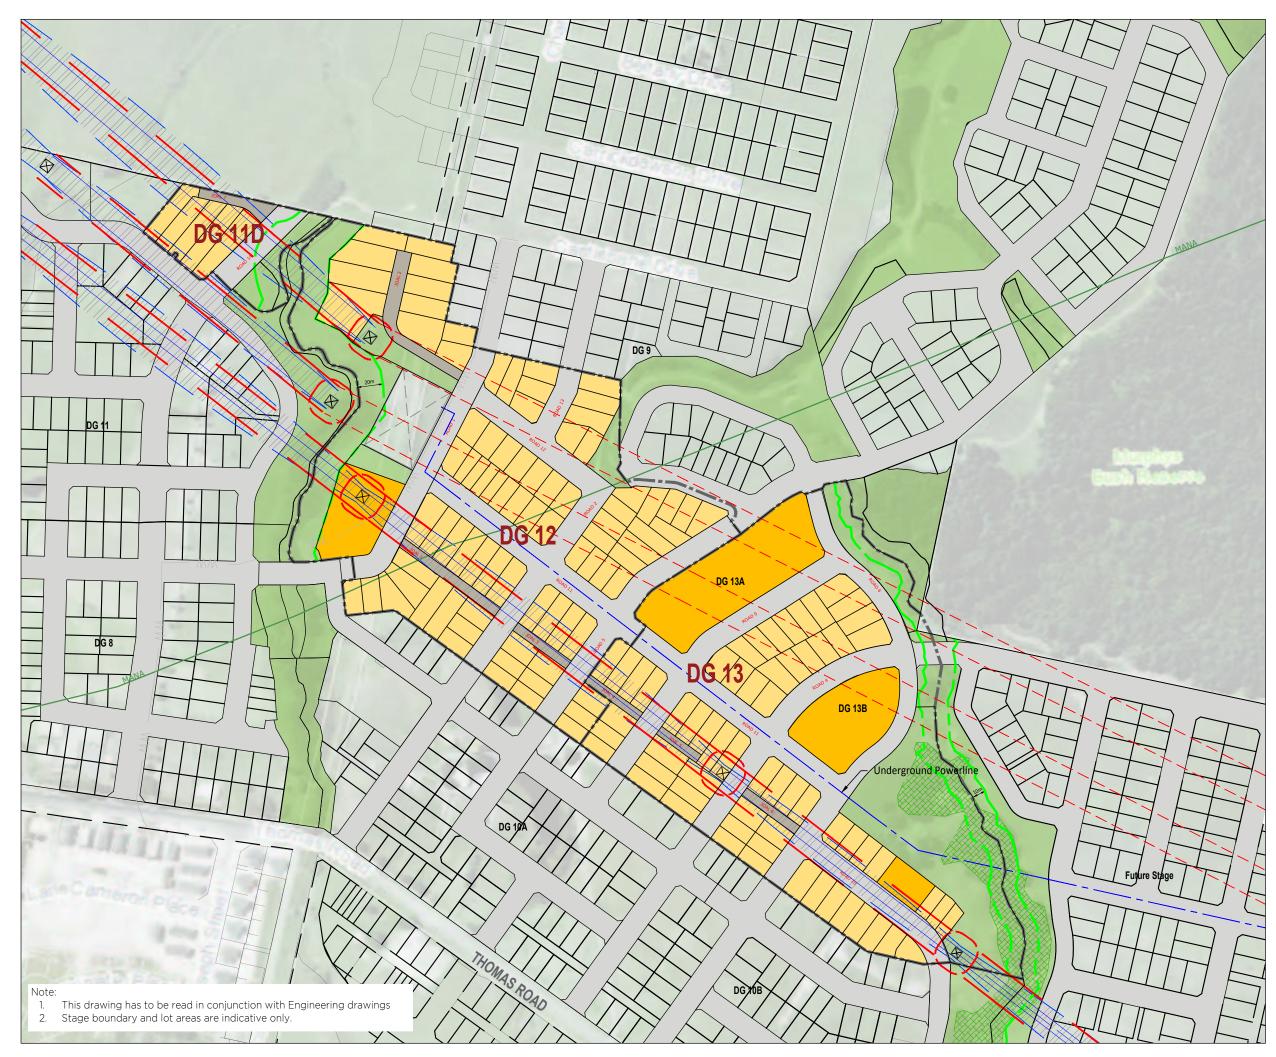

# DG12 & DG13 **SUBDIVISION SCHEME**

KEY

Proposed single lot

Proposed superlots

Open space

SEA

Overhead transmission lines and blowouts (retained)

Pylon (retained)

Stage boundary

Stream offset 20m - Esplanade reserve . 10m - Drainage reserve

National Grid Yard ---- (12m centre of powerline and pylon)

> National Grid Yard (no longer applicable as powerlines were removed)

Total yield:

DG 11D - 5 Lots

\_\_\_\_

\_\_\_

\_\_\_\_

DG 12 - 88 Lots - 1 Superlots

DG 13 - 62 Lots - 3 Superlots

### DG 11D, 12 & 13

### HUGH GREEN

Project: 1050-142875-01 Date: 21 January 2020 Drawing No: 142875-UD-100 Status: S127 1:3000 - A3 Scale: Revision: D